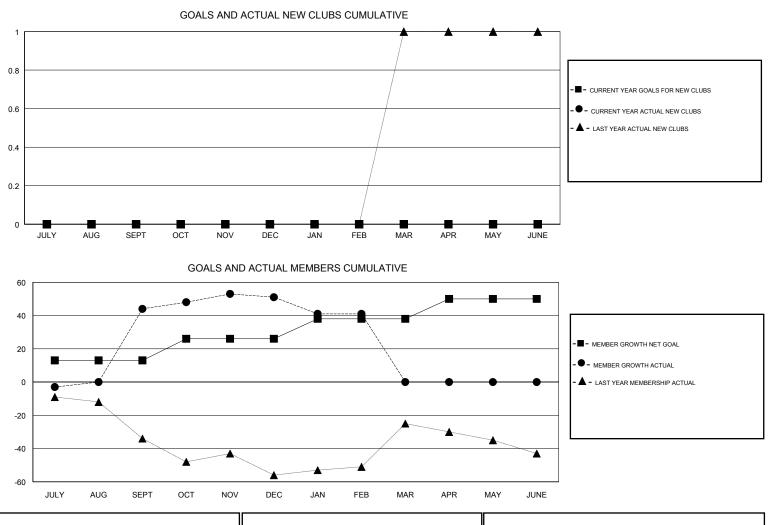

## JOE AL PICONE GMT:

| GMT: JOE AL PICONE |               |             | LOCATION TEXAS |                       |                           |                         | GMT CA                                             |  |
|--------------------|---------------|-------------|----------------|-----------------------|---------------------------|-------------------------|----------------------------------------------------|--|
| Clubs              |               |             |                | Members               |                           |                         |                                                    |  |
|                    | RESULTS FOR   | R 2017-2018 |                | RESULTS FOR 2017-2018 |                           |                         |                                                    |  |
| QUARTER            | NEW CLUB GOAL | NEW CLUBS   | DROPPED CLUBS  | QUARTER               | MEMBER GROWTH NET<br>GOAL | MEMBER GROWTH<br>ACTUAL | DROPPED<br>MEMBERS ACTUAL<br>(including transfers) |  |
| JULY/AUG/SEPT      | 0             | 0           | 0              | JULY/AUG/SEPT         | 13                        | 79                      | 32                                                 |  |
| OCT/NOV/DEC        | 0             | 0           | 0              | OCT/NOV/DEC           | 13                        | 55                      | 46                                                 |  |
| JAN/FEB/MAR        | 0             | 0           | 0              | JAN/FEB/MAR           | 12                        | 33                      | 41                                                 |  |
| APR/MAY/JUNE       | 0             | 0           | 0              | APR/MAY/JUNE          | 12                        | 0                       | 0                                                  |  |